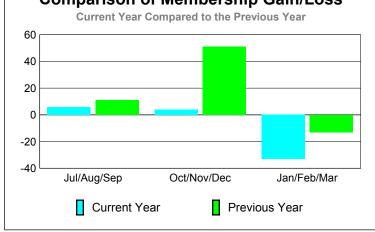

## YTD Status Quo Clubs 2009-2010

Status Quo Clubs Compared to Status Quo Members

6
4
2
0
-2
-4
-6

Jul/Aug/Sep Oct/Nov/Dec Jan/Feb/Mar

Status Quo Clubs Total Status Quo Members

|             | <u>Membership</u> Results<br>2009-2010 |                              |                                  |                                 | <u>Membership</u><br>2008-2009  |
|-------------|----------------------------------------|------------------------------|----------------------------------|---------------------------------|---------------------------------|
| Month       | Net<br>Memb<br><u>Goal</u>             | Actual<br>New<br><u>Memb</u> | Actual<br>Dropped<br><u>Memb</u> | Gain/<br>Loss of<br><u>Memb</u> | Gain/<br>Loss of<br><u>Memb</u> |
| Jul/Aug/Sep | 10                                     | 18                           | -12                              | 6                               | 11                              |
| Oct/Nov/Dec | 15                                     | 20                           | -16                              | 4                               | 51                              |
| Jan/Feb/Mar | -5                                     | 11                           | -44                              | -33                             | -13                             |
| Totals      | 20                                     | 49                           | -72                              | -23                             | 49                              |
| 1           |                                        |                              |                                  |                                 |                                 |