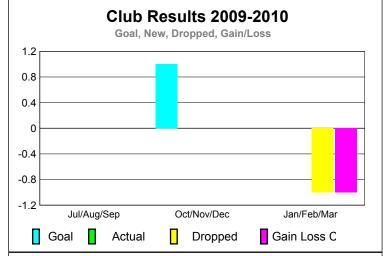

## YTD Status Quo Clubs 2009-2010

Status Quo Clubs Compared to Status Quo Members

6
4
2
0
-2
-4
-6

Jul/Aug/Sep Oct/Nov/Dec Jan/Feb/Mar

Status Quo Clubs Total Status Quo Members

|             | <u>Membership</u> Results<br>2009-2010 |                              |                                  |                                 | <u>Membership</u><br>2008-2009  |
|-------------|----------------------------------------|------------------------------|----------------------------------|---------------------------------|---------------------------------|
| Month       | Net<br>Memb<br><u>Goal</u>             | Actual<br>New<br><u>Memb</u> | Actual<br>Dropped<br><u>Memb</u> | Gain/<br>Loss of<br><u>Memb</u> | Gain/<br>Loss of<br><u>Memb</u> |
| Jul/Aug/Sep | 10                                     | 18                           | -12                              | 6                               | 11                              |
| Oct/Nov/Dec | 15                                     | 20                           | -16                              | 4                               | 51                              |
| Jan/Feb/Mar | -5                                     | 11                           | -44                              | -33                             | -13                             |
| Totals      | 20                                     | 49                           | -72                              | -23                             | 49                              |
| 1           |                                        |                              |                                  |                                 |                                 |