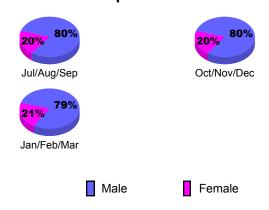

Oct/Nov/Dec | 15                                     | 20                           | -16                              | 4                               | 51                              |
| Jan/Feb/Mar | -5                                     | 11                           | -44                              | -33                             | -13                             |
| Totals      | 20                                     | 49                           | -72                              | -23                             | 49                              |
| 1           |                                        |                              |                                  |                                 |                                 |





## Gender Comparison 2009-2010