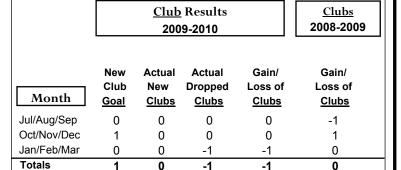

## YTD Status Quo Clubs 2009-2010

Status Quo Clubs Compared to Status Quo Members

6
4
2
0
-2
-4
-6

Jul/Aug/Sep Oct/Nov/Dec Jan/Feb/Mar

Status Quo Clubs Total Status Quo Members

|             | <u>Membership</u> Results<br>2009-2010 |                              |                                  |                                 | <u>Membership</u><br>2008-2009  |
|-------------|----------------------------------------|------------------------------|----------------------------------|---------------------------------|---------------------------------|
| Month       | Net<br>Memb<br><u>Goal</u>             | Actual<br>New<br><u>Memb</u> | Actual<br>Dropped<br><u>Memb</u> | Gain/<br>Loss of<br><u>Memb</u> | Gain/<br>Loss of<br><u>Memb</u> |
| Jul/Aug/Sep | 10                                     | 18                           | -12                              | 6                               | 11                              |
| Oct/Nov/Dec | 15                                     | 20                           | -16                              | 4                               | 51                              |
| Jan/Feb/Mar | -5                                     | 11                           | -44                              | -33                             | -13                             |
| Totals      | 20                                     | 49                           | -72                              | -23                             | 49                              |
| 1           |                                        |                              |                                  |                                 |                                 |