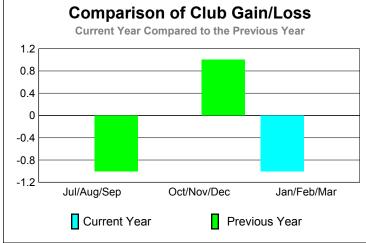

## YTD Status Quo Clubs 2009-2010

Status Quo Clubs Compared to Status Quo Members

6
4
2
0
-2
-4
-6

Jul/Aug/Sep Oct/Nov/Dec Jan/Feb/Mar

Status Quo Clubs Total Status Quo Members

|             | <u>Membership</u> Results<br>2009-2010 |                              |                                  |                                 | <u>Membership</u><br>2008-2009  |
|-------------|----------------------------------------|------------------------------|----------------------------------|---------------------------------|---------------------------------|
| Month       | Net<br>Memb<br><u>Goal</u>             | Actual<br>New<br><u>Memb</u> | Actual<br>Dropped<br><u>Memb</u> | Gain/<br>Loss of<br><u>Memb</u> | Gain/<br>Loss of<br><u>Memb</u> |
| Jul/Aug/Sep | 10                                     | 18                           | -12                              | 6                               | 11                              |
| Oct/Nov/Dec | 15                                     | 20                           | -16                              | 4                               | 51                              |
| Jan/Feb/Mar | -5                                     | 11                           | -44                              | -33                             | -13                             |
| Totals      | 20                                     | 49                           | -72                              | -23                             | 49                              |
| 1           |                                        |                              |                                  |                                 |                                 |